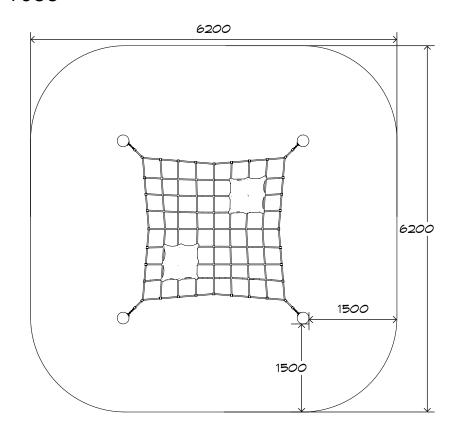

### **Product Sheet**

# 2 Membrane Quadtramp CN-1035





### **Product Sheet**

## 2 Membrane Quadtramp CN-1035









#### **Product Warranty**

Playground Creations warrants its products to be free from defect in materials or workmanship during normal use and installation and in accordance with our specifications.

Full warranty details on request.
Disclaimer: This should be read in conjunction
with the Playground Creations full warranty
terms and conditions.



On H5 posts and stainless steel fabricated components



On steel equipment with forced movement



On HDPE (high density polyethylene) structural failure



On combination rope work and activity nets



On all moving components

SURFACING: RECOMMENDED: 36 m<sup>2</sup>