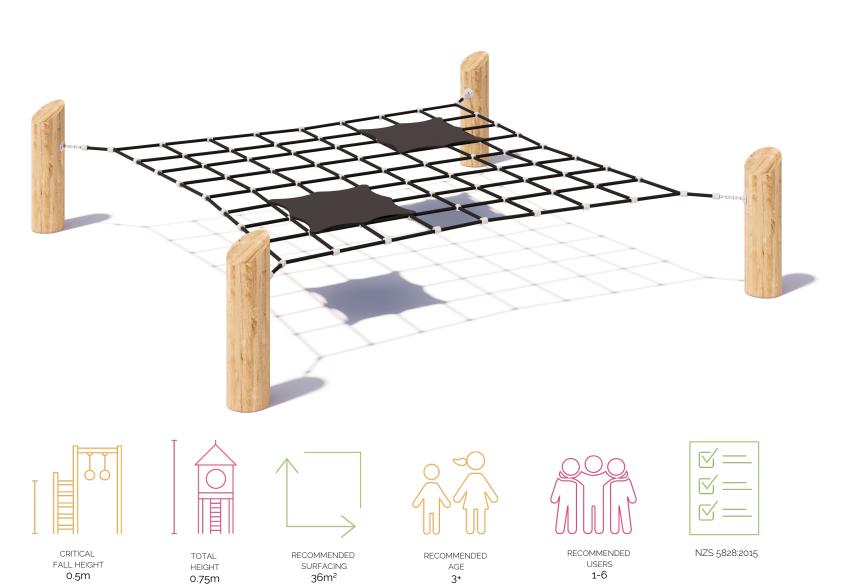

### **Product Sheet**

# 2 Membrane Quadtramp CN-1035





### **Product Sheet**

## 2 Membrane Quadtramp CN-1035









#### **Product Warranty**

Playground Creations warrants its products to be free from defect in materials or workmanship during normal use and installation and in accordance with our specifications.

Full warranty details on request.
Disclaimer: This should be read in conjunction
with the Playground Creations full warranty
terms and conditions.



On H5 posts and stainless steel fabricated components



On steel equipment with forced movement



On HDPE (high density polyethylene) structural failure



On combination rope work and activity nets



On all moving components

SURFACING: RECOMMENDED: 36 m<sup>2</sup>