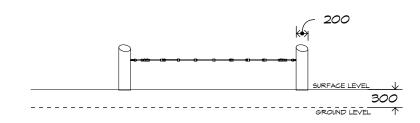

### **Product Sheet**

# 2 Membrane Quadtramp CN-1035





### **Product Sheet**

## 2 Membrane Quadtramp CN-1035









#### **Product Warranty**

Playground Creations warrants its products to be free from defect in materials or workmanship during normal use and installation and in accordance with our specifications.

Full warranty details on request.
Disclaimer: This should be read in conjunction
with the Playground Creations full warranty
terms and conditions.



On H5 posts and stainless steel fabricated components



On steel equipment with forced movement



On HDPE (high density polyethylene) structural failure



On combination rope work and activity nets



On all moving components

SURFACING: RECOMMENDED: 36 m<sup>2</sup>