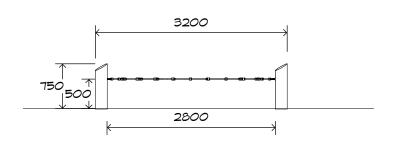

### **Product Sheet**

# 2 Membrane Quadtramp CN-1035





### **Product Sheet**

## 2 Membrane Quadtramp CN-1035









#### **Product Warranty**

Playground Creations warrants its products to be free from defect in materials or workmanship during normal use and installation and in accordance with our specifications.

Full warranty details on request.
Disclaimer: This should be read in conjunction
with the Playground Creations full warranty
terms and conditions.



On H5 posts and stainless steel fabricated components



On steel equipment with forced movement



On HDPE (high density polyethylene) structural failure



On combination rope work and activity nets



On all moving components

SURFACING: RECOMMENDED: 36 m<sup>2</sup>